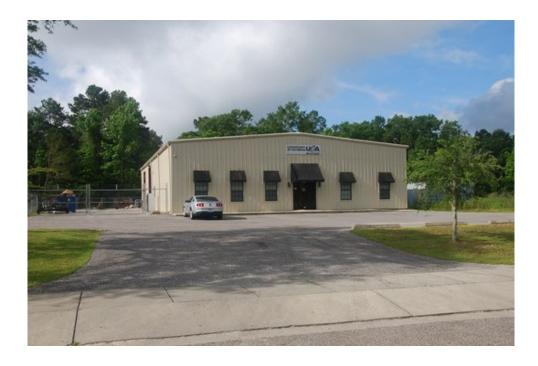

## FOR LEASE Office/Warehouse Building

Location: 3835 Gordon John Drive

Mobile, AL

1/2± mile south of Lees Lane 1.2± miles from Interstate 65

Building:

Size:  $6,000 \pm \text{ sf total}$ 

60± ft x 100± ft

Office  $3,000\pm$  sf Warehouse  $3,000\pm$  sf Year Built: 2009

Construction: Pre-engineered steel

Loading: (2) 12 x 12 grade level roll-up doors

Eave Height: 16 ft

Electrical: 400 amp, 3 phase

Site: 100'± x 265'±

Yard: Fenced stone lay down-yard behind

building

Rental Rate: \$4,500 per month, Net, Net